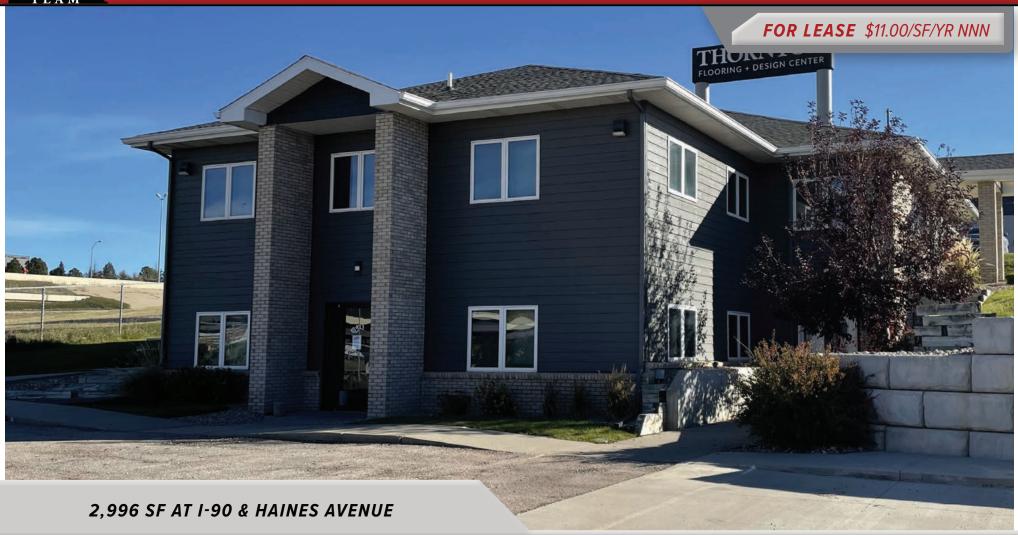

### 330 KNOLLWOOD DRIVE RAPID CITY, SD 57701

#### PROPERTY OVERVIEW

- Excellent location for office users wanting easy access to I-90 and close proximity to shopping, restaurants and entertainment.
- Turn-key layout includes 5 private offices, conference room and open cubicle spaces; current office furniture and cubicles can be included .
- Dedicated parking for up to 15.
- Less than 10 minutes to Box Elder and Black Hawk and less than 5 minutes from Downtown.

### PROPERTY INFORMATION

Acres: 0.51

Total SQFT: 2,996

Base Lease Rate: \$11.00/SF/YR

NNN Rate: | \$4.50/SF/YR

Monthly Rent: \$3,870.00