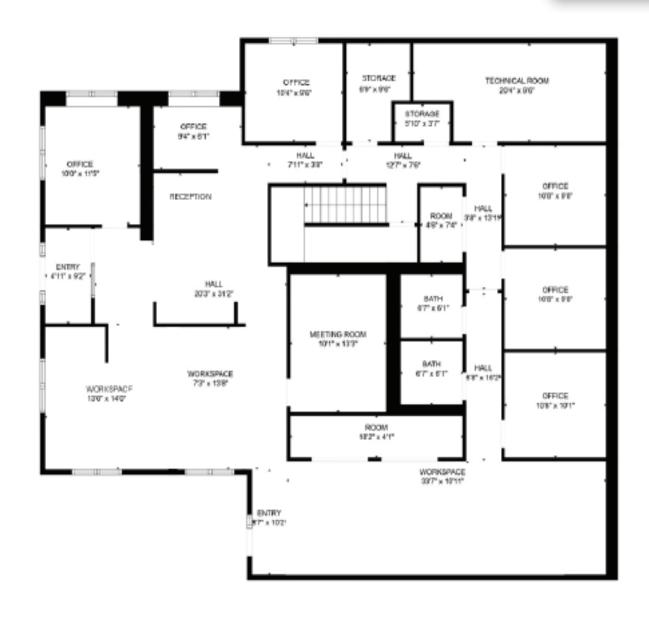

easy access to I-90 and close proximity to shopping, restaurants and entertainment.
- Turn-key layout includes 5 private offices, conference room and open cubicle spaces; current office furniture and cubicles can be included .
- Dedicated parking for up to 15.
- Less than 10 minutes to Box Elder and Black Hawk and less than 5 minutes from Downtown.

### PROPERTY INFORMATION

Acres: 0.51

Total SQFT: 2,996

Base Lease Rate: \$11.00/SF/YR

NNN Rate: | \$4.50/SF/YR

Monthly Rent: \$3,870.00





# 330 KNOLLWOOD DRIVE RAPID CITY, SD 57701

## **PHOTOS**









Your Property—Our Priority SM KW Commercial | 2401 West Main Street, Rapid City, SD 57702 | 605.335.8100 | www.RapidCityCommercial.com | Keller Williams Realty Black Hills

# 330 KNOLLWOOD DRIVE RAPID CITY, SD 57701

**FLOOR PLAN**