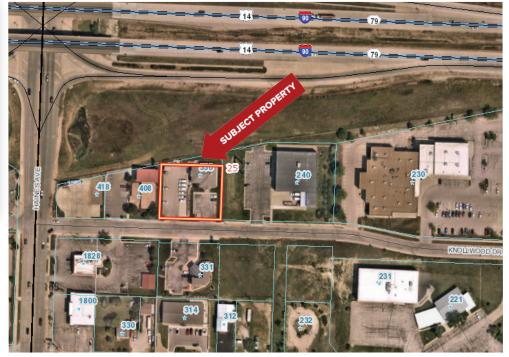

### 330 KNOLLWOOD DRIVE RAPID CITY, SD 57701

#### PROPERTY OVERVIEW

- Excellent location for office users wanting easy access to I-90 and close proximity to shopping, restaurants and entertainment.
- Turn-key layout includes 5 private offices, conference room and open cubicle spaces; current office furniture and cubicles can be included .
- Dedicated parking for up to 15.
- Less than 10 minutes to Box Elder and Black Hawk and less than 5 minutes from Downtown.

### PROPERTY INFORMATION

Acres: 0.51

Total SQFT: 2,996

Base Lease Rate: \$11.00/SF/YR

NNN Rate: | \$4.50/SF/YR

Monthly Rent: \$3,870.00